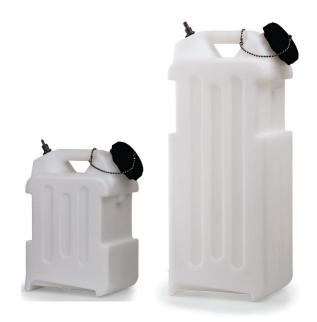

## CHEMICAL JUGS WITH LOCKING CAPS TO SECURE CHEMICAL

- Polyethylene jug available in 2.5 or 5 gallon size
- Product level markings in gallons and liters
- Translucent jug allows visibility of product levels
- One-way vent prevents vapors and leaks
- Optional stainless steel rack, designed for easy cleaning
- Optional integrated suction fittings for 1/4" and 3/8" I.D. tubing, with draw tube for chemical pickup
- Can be color coordinated to match chemical
  Color coding options: Lid 8 colors, Body 7 colors
- 2.5 gallon jug with black cap, stainless steel rack, and suction line
- 5 gallon jug with black cap, stainless steel rack, and suction line