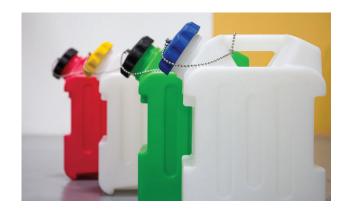

## CHEMICAL JUGS WITH LOCKING CAPS TO SECURE CHEMICAL

- Polyethylene jug available in 2.5 or 5 gallon size
- Product level markings in gallons and liters
- Translucent jug allows visibility of product levels
- One-way vent prevents vapors and leaks
- Optional stainless steel rack, designed for easy cleaning
- Optional integrated suction fittings for 1/4" and 3/8" I.D. tubing, with draw tube for chemical pickup
- Can be color coordinated to match chemical
  Color coding options: Lid 8 colors, Body 7 colors
- 2.5 gallon jug with black cap, stainless steel rack, and suction line
- 5 gallon jug with black cap, stainless steel rack, and suction line