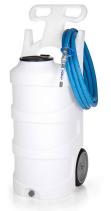

- FOAM-IT portable units operate on compressed air. With non-pressurized tank, there is no fear or danger of bursting. Can be easily filled during operation. Require only premix chemical solution to create thick, long lasting foam.
- Cart and tank combinations meet foam cleaning requirements of most all applications. Foam will dwell on both vertical and horizontal surfaces to react with soil for easy removal. Unlike high pressure sprayers, foam does not force itself into sensitive areas causing equipment malfunction.
- ▶ Will produce up to 50 gallons of foam per minute with 40-80 psi at 5-10 cfm.
- Ability to spray foam up to 30 feet with most foaming products.

5 Gallon Foam Unit FI-5N

10 Gallon Foam Unit FI-10N

20 Gallon Foam Unit FI-20N

30 Gallon Foam Unit FI-30N

For information regarding **Portable Foaming Systems**, please contact our Equipment Department at 800-477-8802.