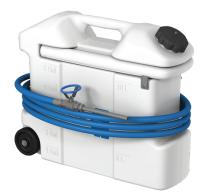

- FOAM-IT portable units operate on compressed air. With non-pressurized tank, there is no fear or danger of bursting. Can be easily filled during operation. Require only premix chemical solution to create thick, long lasting foam.
- Cart and tank combinations meet foam cleaning requirements of most all applications. Foam will dwell on both vertical and horizontal surfaces to react with soil for easy removal. Unlike high pressure sprayers, foam does not force itself into sensitive areas causing equipment malfunction.
- ▶ Will produce up to 50 gallons of foam per minute with 40-80 psi at 5-10 cfm.
- Ability to spray foam up to 30 feet with most foaming products.

5 Gallon Foam Unit FI-5N

10 Gallon Foam Unit FI-10N

20 Gallon Foam Unit FI-20N

30 Gallon Foam Unit FI-30N

For information regarding **Portable Foaming Systems**, please contact our Equipment Department at 800-477-8802.