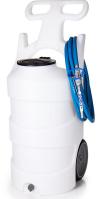

- FOAM-IT portable units operate on compressed air. With non-pressurized tank, there is no fear or danger of bursting. Can be easily filled during operation. Require only premix chemical solution to create thick, long lasting foam.
- Cart and tank combinations meet foam cleaning requirements of most all applications. Foam will dwell on both vertical and horizontal surfaces to react with soil for easy removal. Unlike high pressure sprayers, foam does not force itself into sensitive areas causing equipment malfunction.
- ▶ Will produce up to 50 gallons of foam per minute with 40-80 psi at 5-10 cfm.
- Ability to spray foam up to 30 feet with most foaming products.

5 Gallon Foam Unit FI-5N

10 Gallon Foam Unit FI-10N

20 Gallon Foam Unit FI-20N

30 Gallon Foam Unit FI-30N

For information regarding **Portable Foaming Systems**, please contact our Equipment Department at 800-477-8802.