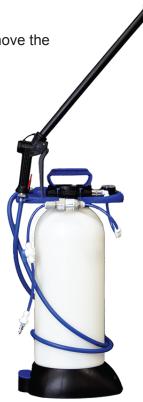

## 2.6 GALLON DUAL-POWER DRAIN FOAM UNIT

- Dual operation with manual pump and connection for air supply for flexibility in applications
- ► Connect to an air source to pressurize the unit, then disconnect and move the unit to the area to be cleaned
- Produces thick, high quality foam
- Lightweight, durable, and chemical-resistant discharge hose
- Pressure regulator and pressure relief valve for safety
- Viton seals for chemical compatibility
- Natural color tank for easy visibility of product levels
- Drain plunger with 5-inch diameter
- ▶ 18-inch-long poly wand with double sided male poly threads