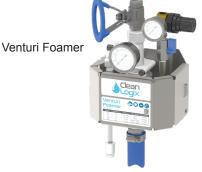

"WALL MOUNT FOAMING SYSTEMS" apply thick, soaking chemical foam, which stays active until rinsed.

- Foam will dwell on both vertical and horizontal surfaces to react with soil for easy removal.
- Consistent water pressure and accurate chemical dilution rates.
- Regulates incoming water pressure.
- Unlike high pressure sprayers, foam does not force itself into sensitive areas causing equipment malfunction.
- ▶ Will produce up to 50 gallons of foam per minute.
- ► Ability to spray foam up to 30 feet with most foaming products @ 40-80 PSI, @ 3-5 cfm.