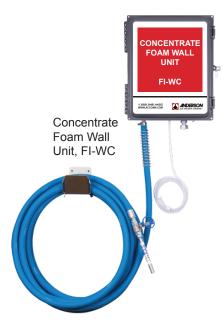

"WALL MOUNT FOAMING SYSTEMS" apply thick, soaking chemical foam, which stays active until rinsed.

- Foam will dwell on both vertical and horizontal surfaces to react with soil for easy removal.
- Consistent water pressure and accurate chemical dilution rates.
- Regulates incoming water pressure.
- Unlike high pressure sprayers, foam does not force itself into sensitive areas causing equipment malfunction.
- ▶ Will produce up to 50 gallons of foam per minute.
- ► Ability to spray foam up to 30 feet with most foaming products @ 40-80 PSI, @ 3-5 cfm.



Multi-Station Foamer



LC Foamer





■ Blue Alkaline Products
■ Green Neutral Products
■ Red Acid Products
■ Yellow Chlorinated Products

For additional information, please contact our Equipment Department at 800-477-8802.