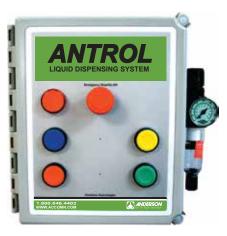

# ANTROL COP/MANUAL CHEMICAL CONTROL UNIT

The "ANTROL COP/MANUAL CHEMICAL CONTROL UNIT" is a multifunctional control panel with capabilities for timed feed of COP or manual dispensing needs. A thorough evaluation of your equipment requirements can be supplied by your Anderson Chemical Company representative.

- Optional color coded push buttons allow for specific product dispensing based on industrial color code standards.
- Has the ability to operate eight air-operated pumps with accuracy and repeatability.

Antrol COP/Manual Chemical Controller

#### **FEATURES & BENEFITS**

- Smart relays allow for operation at specific times of the day and specific timing intervals.
- Independent relays allow for accurate and repeatable on/off functions.
- Regulated air pressure results from the added regulator attached.
- Colored push buttons are specific for products used in conjunction with industrial standards.
  - Blue for alkaline products
  - Red for acidic products
  - Yellow for chlorine and stronger oxidizing products
  - Green for neutral pH products
- Air-Operated Double Diaphragm pumps used for dependable product delivery.
  - Polypro available when using non-oxidizing products
  - Kynar used for specific product applications
- White Board Mounting provides a clean and sanitary appearance while providing a maintenance free environment.
- Pick up systems include ID Tags, foot valves and check valves for the prevention of siphoning, back flow
- and misreading of drums.
- Complete installation includes all chemical lines from drum to point of use.
- Dispensing pumps are ID Tagged for ease of reading and safety.

#### **CONTROL FUNCTION**

- Smart relays
- Dayton timers
- Emergency stop