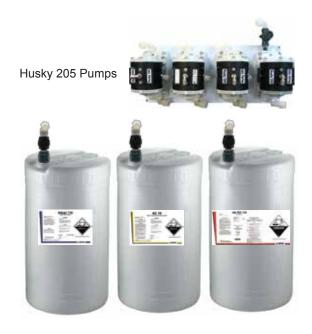

- Optional color coded push buttons allow for specific product dispensing based on industrial color code standards.
- Has the ability to operate eight air-operated pumps with accuracy and repeatability.

#### **FEATURES & BENEFITS**

- Smart relays allow for operation at specific times of the day and specific timing intervals.
- Independent relays allow for accurate and repeatable on/off functions.
- Regulated air pressure results from the added regulator attached.
- Colored push buttons are specific for products used in conjunction with industrial standards.
  - Blue for alkaline products
  - Red for acidic products
  - Yellow for chlorine and stronger oxidizing products
  - Green for neutral pH products
- Air-Operated Double Diaphragm pumps used for dependable product delivery.
  - Polypro available when using non-oxidizing products
  - Kynar used for specific product applications
- White Board Mounting provides a clean and sanitary appearance while providing a maintenance free environment.
- Pick up systems include ID Tags, foot valves and check valves for the prevention of siphoning, back flow
- and misreading of drums.
- Complete installation includes all chemical lines from drum to point of use.
- Dispensing pumps are ID Tagged for ease of reading and safety.