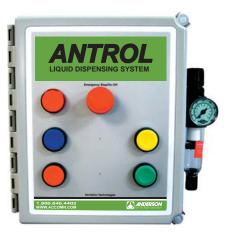

# ANTROL COP/MANUAL CHEMICAL CONTROL UNIT

The "ANTROL COP/MANUAL CHEMICAL CONTROL UNIT" is a multifunctional control panel with capabilities for timed feed of COP or manual dispensing needs. A thorough evaluation of your equipment requirements can be supplied by your Anderson Chemical Company representative.

- Optional color coded push buttons allow for specific product dispensing based on industrial color code standards.
- Has the ability to operate eight air-operated pumps with accuracy and repeatability.

Antrol COP/Manual Chemical Controller

#### **FEATURES & BENEFITS**

- Smart relays allow for operation at specific times of the day and specific timing intervals.
- Independent relays allow for accurate and repeatable on/off functions.
- Regulated air pressure results from the added regulator attached.
- Colored push buttons are specific for products used in conjunction with industrial standards.
  - Blue for alkaline products
  - Red for acidic products
  - Yellow for chlorine and stronger oxidizing products
  - Green for neutral pH products
- Air-Operated Double Diaphragm pumps used for dependable product delivery.
  - Polypro available when using non-oxidizing products
  - Kynar used for specific product applications
- White Board Mounting provides a clean and sanitary appearance while providing a maintenance free environment.
- Pick up systems include ID Tags, foot valves and check valves for the prevention of siphoning, back flow
- and misreading of drums.
- Complete installation includes all chemical lines from drum to point of use.
- Dispensing pumps are ID Tagged for ease of reading and safety.

#### **CONTROL FUNCTION**

- Smart relays
- Dayton timers
- Emergency stop