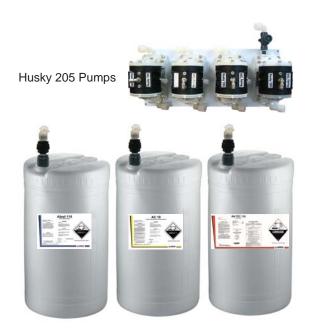

- Optional color coded push buttons allow for specific product dispensing based on industrial color code standards.
- Has the ability to operate eight air-operated pumps with accuracy and repeatability.

#### **FEATURES & BENEFITS**

- Smart relays allow for operation at specific times of the day and specific timing intervals.
- Independent relays allow for accurate and repeatable on/off functions.
- Regulated air pressure results from the added regulator attached.
- Colored push buttons are specific for products used in conjunction with industrial standards.
  - Blue for alkaline products
  - Red for acidic products
  - Yellow for chlorine and stronger oxidizing products
  - Green for neutral pH products
- Air-Operated Double Diaphragm pumps used for dependable product delivery.
  - Polypro available when using non-oxidizing products
  - Kynar used for specific product applications
- White Board Mounting provides a clean and sanitary appearance while providing a maintenance free environment.
- Pick up systems include ID Tags, foot valves and check valves for the prevention of siphoning, back flow
- and misreading of drums.
- Complete installation includes all chemical lines from drum to point of use.
- Dispensing pumps are ID Tagged for ease of reading and safety.